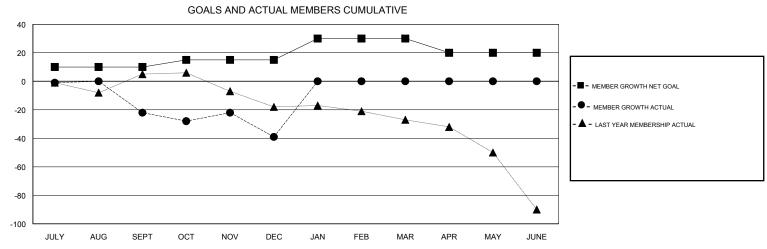

## GMT: OPEN **LOCATION WISCONSIN GMT CA** Clubs Members RESULTS FOR 2018-2019 RESULTS FOR 2018-2019 NEW CLUB GOAL NEW CLUBS DROPPED CLUBS MEMBER GROWTH NET MEMBER GROWTH DROPPED QUARTER QUARTER GOAL ACTUAL MEMBERS ACTUAL (including transfers) 0 0 2 10 27 47 JULY/AUG/SEPT JULY/AUG/SEPT 0 5 13 28 OCT/NOV/DEC OCT/NOV/DEC 0 0 0 0 0 15 JAN/FEB/MAR JAN/FEB/MAR 0 0 0 0 0 -10 APR/MAY/JUNE APR/MAY/JUNE